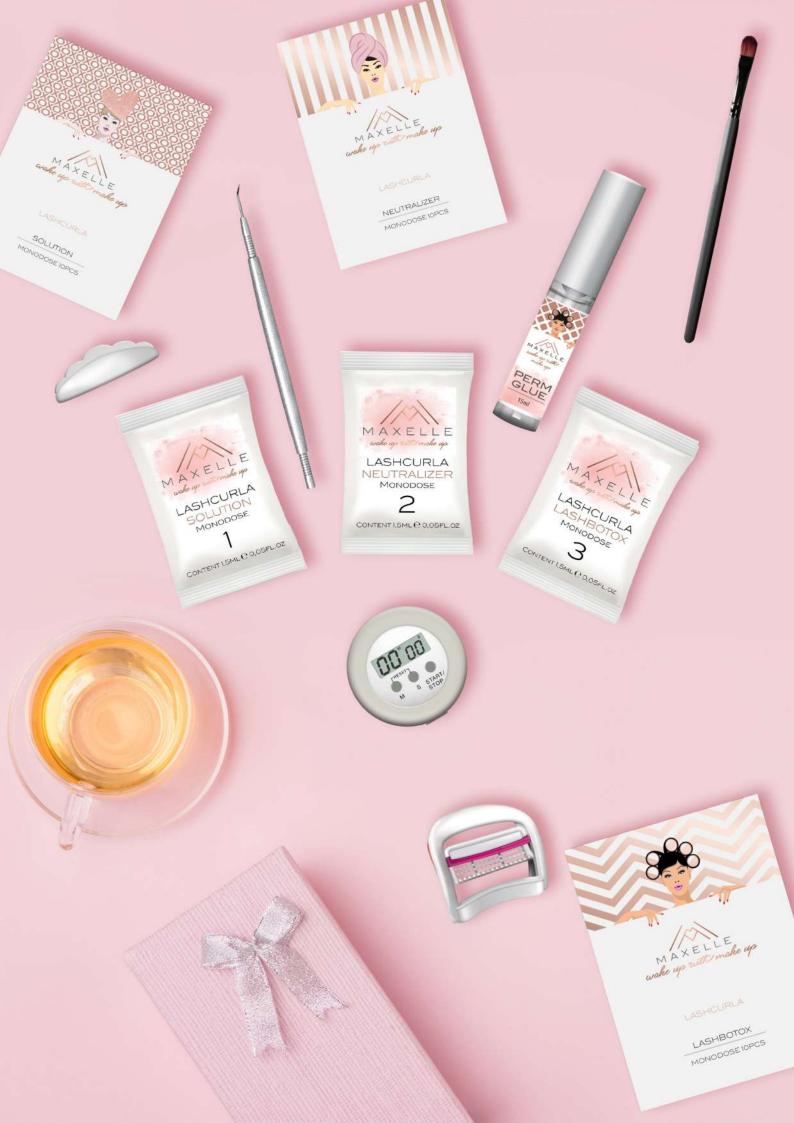

Cost for the beautician = approx. 3 €

We provide our lash lift products in a luxury packaging and offer 2 kits which are composed with attentive care.

Silicone pads, kit
(30 treatments)

The silicone pads kit Lashcurla obtains 10 monodose solutions, 10 monodose neutralizer, 10 lashbotox, isolation tool, timer, 5 silicone pads small, 5 silicone pads medium, 5 silicone pads large, 100 LashCurla microbrushes, LashCurla glue, medical tape.

(30 treatments)

The clips kit LashCurla obtains 10 monodose solutions, 10 monodose neutralizer, 10 lashbotox, clips, timer, double sided comb

For our product list, order codes and prices contact our team: info@maxelle.eu