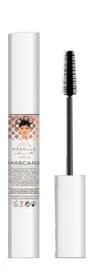

# Mascara

#### OIL-FREE BLACK MASCARA

Oil free products are essential for the eyelash extensions. In most mascaras oil is used, but this is bad for the glue which is used to fix the lash extensions. When you desire a more finished look, it's recommended to use our oil-free mascara. Of course you can also use this mascara on natural eyelashes.