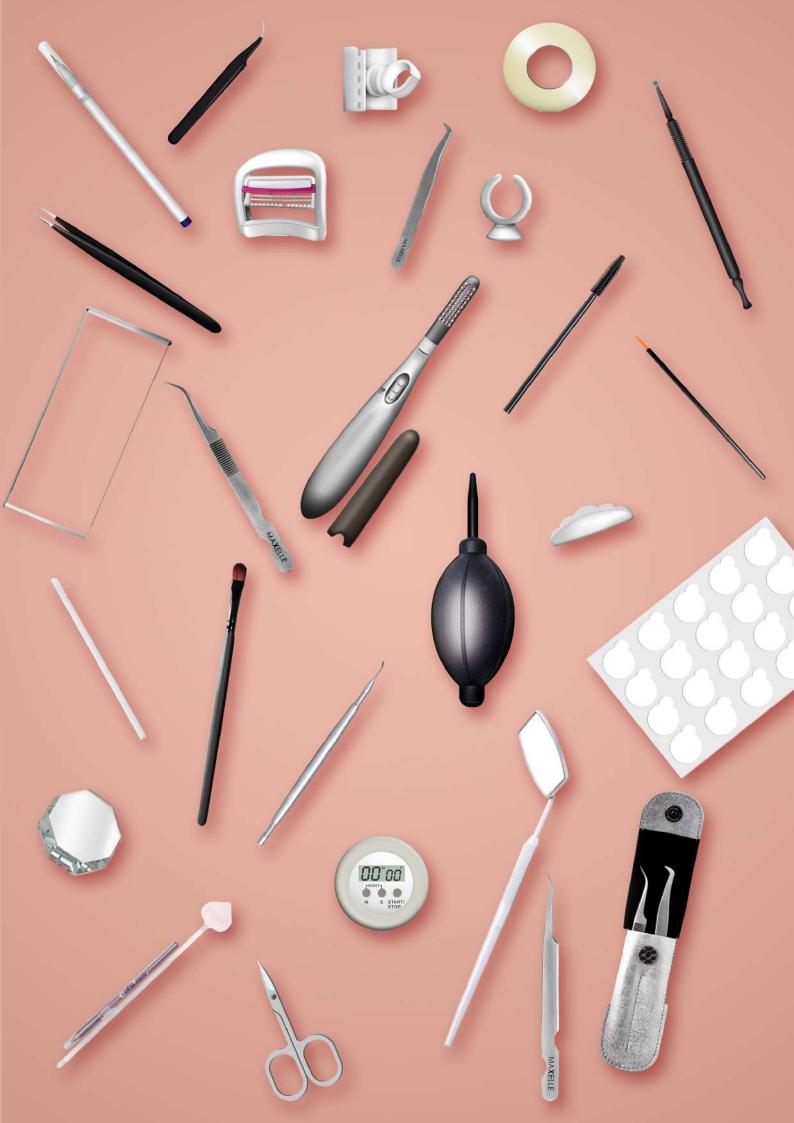

### # Lash Creations

Maxelle offers a wide range of silk eyelash extensions as they are considered being the best quality on the market. They are handmade, feather light and don't damage the natural lashes. We have all kinds of varieties to use for the one-by-one technique as well as the russian volume technique. Of course we also offer a complete supplementary range of lash accessories, retail and aftercare products.

Starterskit

(150 treatments)

The starterskit LashCreations one-by-one obtains 6 trays of eyelash extensions, quick fushion 10 ml, primer 15 ml, remover 15 ml, tweezers straight, tweezers bended, medical tape, 25 lashwands, scissors, blower, 100 microbrushes, gluestone, cleanser.

Luxe pro kit

(500 treatments)

The luxe pro kit Lash Creations one-by-one obtains 15 trays of eyelash extensions, quick fusion 10 ml, primer 15ml, remover 15 ml, tweezers straight, tweezers bended, medical tape, 25 lashwands, scissors, blower, 100 microbrushes, gluestone, cleanser, magnifying glasses small, neck pillow, lashtray, 10 lin free pads, coloured lashes, diamond lashes, mirror.

### Russian volume kit

The starterskit LashCreations Russian volume obtains quick fusion glue 10 ml, Russian volume mix, 10 lintfree pads, 10 eyelash pads, eyelash cleansing foam 50 ml, 5 cleanser brushes, 25 silicone mascarawands, isolate volume tweezer, basic bended tweezer

Cost for the beautician = approx. 3 €

We provide our lash lift products in a luxury packaging and offer 2 kits which are composed with attentive care.

Silicone pads, kit
(30 treatments)

The silicone pads kit Lashcurla obtains 10 monodose solutions, 10 monodose neutralizer, 10 lashbotox, isolation tool, timer, 5 silicone pads small, 5 silicone pads medium, 5 silicone pads large, 100 LashCurla microbrushes, LashCurla glue, medical tape.

Mascara+ kits,

You can choose between 2 kits containing 5gr or 10gr mascara+ product. The Mascara+ kits obtains 5 gr Mascara+ OR 10 gr Mascara+, primer 15 ml, remover 15 ml, cleanser, crystal stone, heated eyelash curler, 25 mascarawands, 100 microbrushes, medical tape, metal eyelash comb, pincet straight