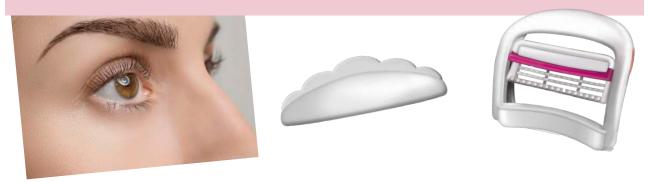

Never underestimate the power of #Maxelle

Maxelle offers an eyelash lifting treatment with keratin for the natural lashes.

With our 2 lift techniques all the eyelashes are lifted upwards to get a clear open view.

Natural lashes will stay curly for 4-6 weeks and so the eyelash curler becomes completely unnecessary!

All products are EU proof as they are registered with the Cosmetic Products Notification Portal.

Full Lift = approx. 30 minutes

Cost for the beautician = approx. 3 €

We provide our lash lift products in a luxury packaging and offer 2 kits which are composed with attentive care.

Silicone pads, kit
(30 treatments)

The silicone pads kit Lashcurla obtains 10 monodose solutions, 10 monodose neutralizer, 10 lashbotox, isolation tool, timer, 5 silicone pads small, 5 silicone pads medium, 5 silicone pads large, 100 LashCurla microbrushes, LashCurla glue, medical tape.