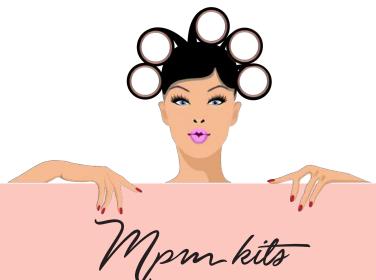

5gr kit: 75 treatments. 10gr kit: 225 treatments.

Manual Permanent Make-up is a breakthrough in the world of beauty. Maxelle developed a simple semi-permanent make-up method, using different kind of pens, all with fine needles to manually insert a rich pigment into the correct skin layer. Surprise customers with creative techniques like microblading, skin lifting and sliding and make everyone happy with perfect made-up eyes, lips & eyebrows! Of course we offer a complete range of rich pigments, several needles and other accessories.

All products are EU proof as they are registered with the Cosmetic Products Notification Portal.

MPM from Maxelle has it all to keep your make-up game strong!

We provide our manual permanent make-up products in luxury packaging and have 4 different kits which are composed with attentive care. You can choose between 4 kits: eyebrow kit, eyeliner kit, lip kit and the full luxe kit.

Eyebrow kit

The eyebrow kit obtains 20 MPM disposable pens (5 x U18, 5 x MXM, 5x MX14, 5x MX36), 3 MPM pigments 5 ml (beauty brown, brown, medium taupe), 10 pigment rings, skin marker, 50 liner brushes, 10 x ointment cream.

Eyeliner kit

The eyeliner kit obtains 5 MPM disposable pens (MX24), 2 MPM pigments 5ml (beauty black, charcoal), 10 pigment rings, eyelash cleanser foam 50ml, 5 cleanser brushes, 50 liner brushes, 10 x ointment cream.

Lip kit

The lip kit obtains 10 MPM disposable pens (5x U18, 5 x MX24), 4 MPM pigments 5ml (natural, pink, terra, dark red), 10 pigment rings, 50 liner brushes, 10 x ointment cream.

Full luxe kit

The full luxe kit obtains 25 MPM disposable pens (5 x U18,5x MX14, 5x MX24, x MX36, 5x MXM),12 MPM pigments 5ml (beauty black, dark blue, natural, pink, terra, dark red, black brown, warm brown, blonde, charcoal, brown, beauty brown), 10 pigment rings, skin marker, eyelash cleanser foam 50ml, 5 cleanser brushes, 50 liner brushes, 10 x ointment cream.