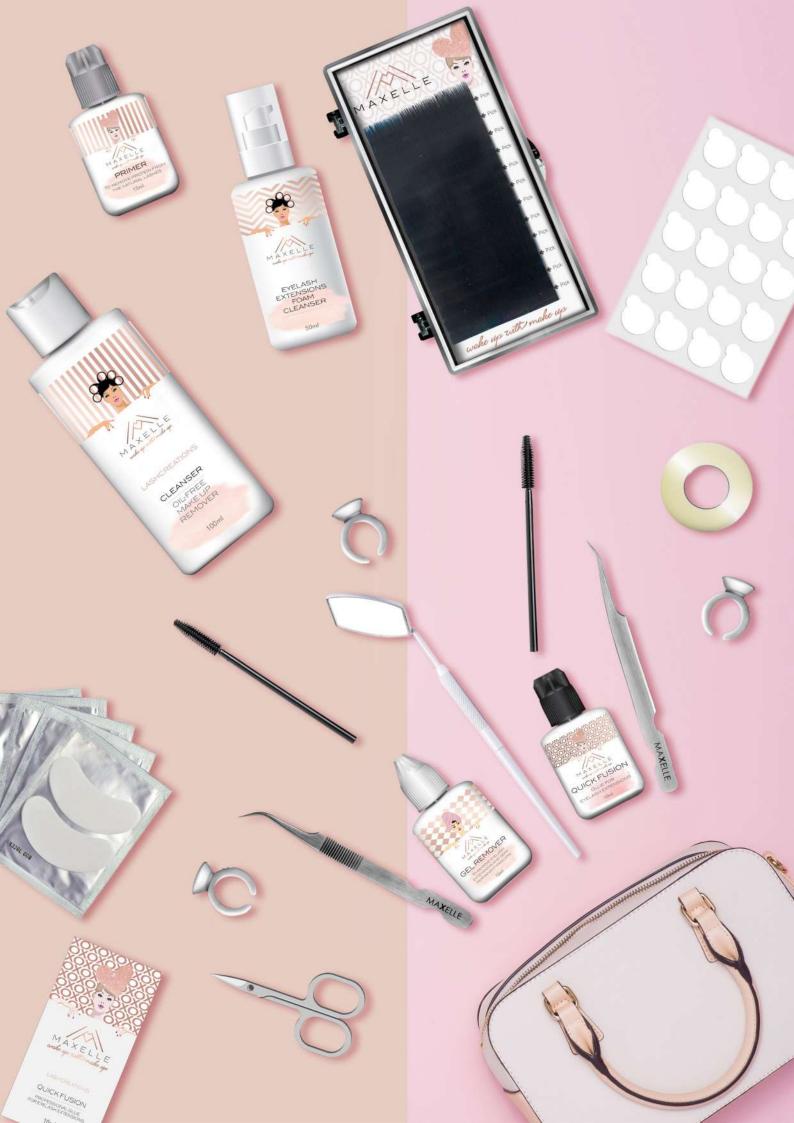

### # Lash Creations

Maxelle offers a wide range of silk eyelash extensions as they are considered being the best quality on the market. They are handmade, feather light and don't damage the natural lashes. We have all kinds of varieties to use for the one-by-one technique as well as the russian volume technique. Of course we also offer a complete supplementary range of lash accessories, retail and aftercare products.

All products are EU proof as they are registered with the Cosmetic Products Notification Portal.

LashCreations from Maxelle has it all to keep your lash game strong!

The one-by-one lash technique gives a very natural look and applies one extension to one natural lash only. With our many different lengths, curls and thicknesses you can create a personal look.

Starterskit

(150 treatments)

The starterskit LashCreations one-by-one obtains 6 trays of eyelash extensions, quick fushion 10 ml, primer 15 ml, remover 15 ml, tweezers straight, tweezers bended, medical tape, 25 lashwands, scissors, blower, 100 microbrushes, gluestone, cleanser.

Luxe pro kit

(500 treatments)

The luxe pro kit Lash Creations one-by-one obtains 15 trays of eyelash extensions, quick fusion 10 ml, primer 15ml, remover 15 ml, tweezers straight, tweezers bended, medical tape, 25 lashwands, scissors, blower, 100 microbrushes, gluestone, cleanser, magnifying glasses small, neck pillow, lashtray, 10 lin free pads, coloured lashes, diamond lashes, mirror.