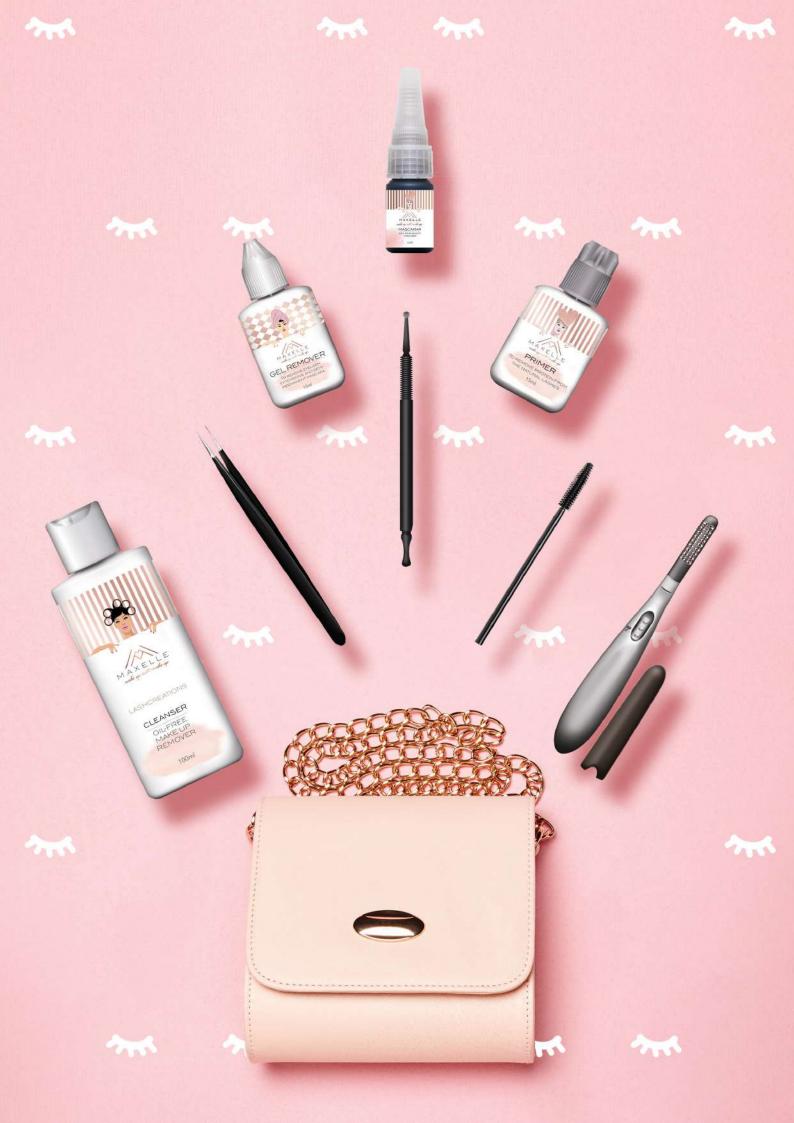

### # Lash Creations

Maxelle offers a wide range of silk eyelash extensions as they are considered being the best quality on the market. They are handmade, feather light and don't damage the natural lashes. We have all kinds of varieties to use for the one-by-one technique as well as the russian volume technique. Of course we also offer a complete supplementary range of lash accessories, retail and aftercare products.

All products are EU proof as they are registered with the Cosmetic Products Notification Portal.

LashCreations from Maxelle has it all to keep your lash game strong!

The one-by-one lash technique gives a very natural look and applies one extension to one natural lash only. With our many different lengths, curls and thicknesses you can create a personal look.

Starterskit

(150 treatments)

The starterskit LashCreations one-by-one obtains 6 trays of eyelash extensions, quick fushion 10 ml, primer 15 ml, remover 15 ml, tweezers straight, tweezers bended, medical tape, 25 lashwands, scissors, blower, 100 microbrushes, gluestone, cleanser.

Luxe pro kit

(500 treatments)

The luxe pro kit Lash Creations one-by-one obtains 15 trays of eyelash extensions, quick fusion 10 ml, primer 15ml, remover 15 ml, tweezers straight, tweezers bended, medical tape, 25 lashwands, scissors, blower, 100 microbrushes, gluestone, cleanser, magnifying glasses small, neck pillow, lashtray, 10 lin free pads, coloured lashes, diamond lashes, mirror.