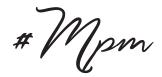

5gr kit: 75 treatments. 10gr kit: 225 treatments.

Manual Permanent Make-up is a breakthrough in the world of beauty. Maxelle developed a simple semi-permanent make-up method, using different kind of pens, all with fine needles to manually insert a rich pigment into the correct skin layer. Surprise customers with creative techniques like microblading, skin lifting and sliding and make everyone happy with perfect made-up eyes, lips & eyebrows! Of course we offer a complete range of rich pigments, several needles and other accessories.

All products are EU proof as they are registered with the Cosmetic Products Notification Portal.

MPM from Maxelle has it all to keep your make-up game strong!

We provide our manual permanent make-up products in luxury packaging and have 4 different kits which are composed with attentive care. You can choose between 4 kits: eyebrow kit, eyeliner kit, lip kit and the full luxe kit.