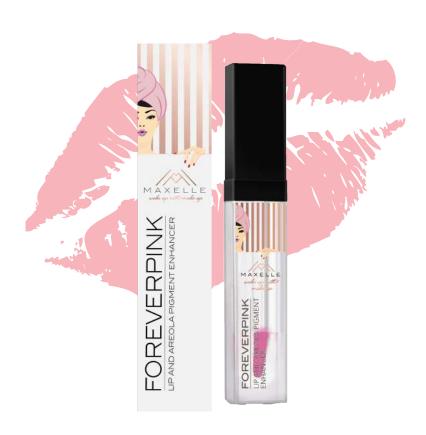

### LIP COLOR BOOSTER

ForeverPink contains the extract of a cherish blossom which will colorize (painless) the natural pigment in lips (and areola), after daily use for one week, for a long period of time. Concerning the lips, ForeverPink increases the metabolism and will provide the red blood cells oxygen which will make lips appear fuller.

Wrinkles will fade because the melanin content will be stimulated.

Lips will get a pinkish and healthy tint. Apply 2 to 3 times a day, for one week, after cleaning lips. Use Foreverpink regularly for optimal results.